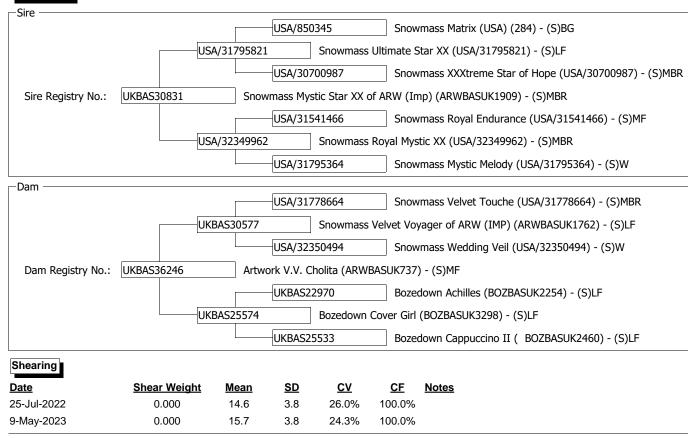

## Artwork Alpacas Artwork M.S. Chino (ARWBASUK806) - (S)MBR

| Details      |                                             |                                |                                       |                                                                                                                                                                                                                                                                                                                                                                                                                                                                              |  |
|--------------|---------------------------------------------|--------------------------------|---------------------------------------|------------------------------------------------------------------------------------------------------------------------------------------------------------------------------------------------------------------------------------------------------------------------------------------------------------------------------------------------------------------------------------------------------------------------------------------------------------------------------|--|
| Herd Code:   | ARW                                         | Microchip No.: 977200009530674 |                                       |                                                                                                                                                                                                                                                                                                                                                                                                                                                                              |  |
| Colour:      | (S)MBR                                      |                                |                                       | Notes:                                                                                                                                                                                                                                                                                                                                                                                                                                                                       |  |
| Eye Colour:  | Brown                                       |                                | Artwork M.S. Chino is the first atter |                                                                                                                                                                                                                                                                                                                                                                                                                                                                              |  |
| Phenotype:   | Huacaya                                     | Sex:                           | Male                                  | combining the incredible genetics of<br>Snowmass Mystic Star and Snowmass<br>Velvet Voyager. Chino's Sire is indeed<br>US and UK Champion Snowmass Mystic<br>Star, who has given us many Champions                                                                                                                                                                                                                                                                           |  |
| Status:      | Active                                      |                                |                                       |                                                                                                                                                                                                                                                                                                                                                                                                                                                                              |  |
| Birth Date:  | 23-Jun-2022                                 | Birth Weight:                  | 6.8                                   |                                                                                                                                                                                                                                                                                                                                                                                                                                                                              |  |
| Weaned Date: |                                             | Weaned Weight:                 |                                       | and Supreme Champions, and Artwork<br>V.V. Cholita, a daughter of International<br>Champion Snowmass Velvet Voyager from<br>a mating with the beautiful Bozedown<br>Cover Girl. We clearly have both genetic<br>lines in house, so offered to a discerning<br>breeder. Fibre Stats: 14.6 Microns with<br>an SD of 3.87 at first fleece, 15.7 microns<br>still retaining SD of 3.8 for his last fleece.<br>Not shown as focused on fawns, and also<br>unproven, hence £3,200. |  |
| DNA Case No. | : Registered? No                            |                                | P No                                  |                                                                                                                                                                                                                                                                                                                                                                                                                                                                              |  |
| Sire:        | Snowmass Mystic Star XX of ARW (Imp) (ARWBA |                                |                                       |                                                                                                                                                                                                                                                                                                                                                                                                                                                                              |  |
|              |                                             |                                |                                       |                                                                                                                                                                                                                                                                                                                                                                                                                                                                              |  |

## Family Tree

Dam: