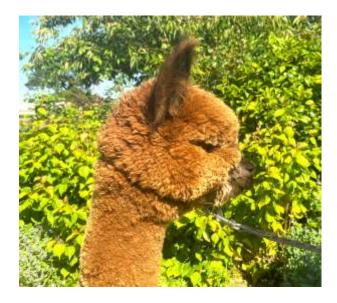

## Artwork Alpacas Artwork M.S. Chino (ARWBASUK806) - (S)MBR

| Details      |                                             |                                |                                       |                                                                                                                                                                                                                                                                                                                                                                                                                                                                              |  |
|--------------|---------------------------------------------|--------------------------------|---------------------------------------|------------------------------------------------------------------------------------------------------------------------------------------------------------------------------------------------------------------------------------------------------------------------------------------------------------------------------------------------------------------------------------------------------------------------------------------------------------------------------|--|
| Herd Code:   | ARW                                         | Microchip No.: 977200009530674 |                                       |                                                                                                                                                                                                                                                                                                                                                                                                                                                                              |  |
| Colour:      | (S)MBR                                      |                                |                                       | Notes:                                                                                                                                                                                                                                                                                                                                                                                                                                                                       |  |
| Eye Colour:  | Brown                                       |                                | Artwork M.S. Chino is the first atter |                                                                                                                                                                                                                                                                                                                                                                                                                                                                              |  |
| Phenotype:   | Huacaya                                     | Sex:                           | Male                                  | combining the incredible genetics of<br>Snowmass Mystic Star and Snowmass<br>Velvet Voyager. Chino's Sire is indeed<br>US and UK Champion Snowmass Mystic<br>Star, who has given us many Champions                                                                                                                                                                                                                                                                           |  |
| Status:      | Active                                      |                                |                                       |                                                                                                                                                                                                                                                                                                                                                                                                                                                                              |  |
| Birth Date:  | 23-Jun-2022                                 | Birth Weight:                  | 6.8                                   |                                                                                                                                                                                                                                                                                                                                                                                                                                                                              |  |
| Weaned Date: |                                             | Weaned Weight:                 |                                       | and Supreme Champions, and Artwork<br>V.V. Cholita, a daughter of International<br>Champion Snowmass Velvet Voyager from<br>a mating with the beautiful Bozedown<br>Cover Girl. We clearly have both genetic<br>lines in house, so offered to a discerning<br>breeder. Fibre Stats: 14.6 Microns with<br>an SD of 3.87 at first fleece, 15.7 microns<br>still retaining SD of 3.8 for his last fleece.<br>Not shown as focused on fawns, and also<br>unproven, hence £3,200. |  |
| DNA Case No. | : Registered? No                            |                                | P No                                  |                                                                                                                                                                                                                                                                                                                                                                                                                                                                              |  |
| Sire:        | Snowmass Mystic Star XX of ARW (Imp) (ARWBA |                                |                                       |                                                                                                                                                                                                                                                                                                                                                                                                                                                                              |  |
|              |                                             |                                |                                       |                                                                                                                                                                                                                                                                                                                                                                                                                                                                              |  |