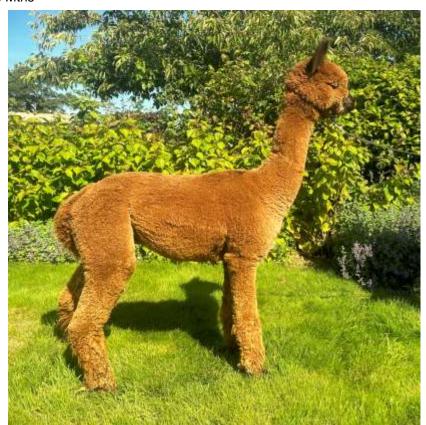

## Artwork Alpacas Artwork M.S. Chino (ARWBASUK806) - (S)MBR

| Details      |                                             |                                |                                       |                                                                                                                                                                                                                                                                                                                                                                                                                                                                              |  |
|--------------|---------------------------------------------|--------------------------------|---------------------------------------|------------------------------------------------------------------------------------------------------------------------------------------------------------------------------------------------------------------------------------------------------------------------------------------------------------------------------------------------------------------------------------------------------------------------------------------------------------------------------|--|
| Herd Code:   | ARW                                         | Microchip No.: 977200009530674 |                                       |                                                                                                                                                                                                                                                                                                                                                                                                                                                                              |  |
| Colour:      | (S)MBR                                      |                                |                                       | Notes:                                                                                                                                                                                                                                                                                                                                                                                                                                                                       |  |
| Eye Colour:  | Brown                                       |                                | Artwork M.S. Chino is the first atter |                                                                                                                                                                                                                                                                                                                                                                                                                                                                              |  |
| Phenotype:   | Huacaya                                     | Sex:                           | Male                                  | combining the incredible genetics of<br>Snowmass Mystic Star and Snowmass<br>Velvet Voyager. Chino's Sire is indeed<br>US and UK Champion Snowmass Mystic<br>Star, who has given us many Champions                                                                                                                                                                                                                                                                           |  |
| Status:      | Active                                      |                                |                                       |                                                                                                                                                                                                                                                                                                                                                                                                                                                                              |  |
| Birth Date:  | 23-Jun-2022                                 | Birth Weight:                  | 6.8                                   |                                                                                                                                                                                                                                                                                                                                                                                                                                                                              |  |
| Weaned Date: |                                             | Weaned Weight:                 |                                       | and Supreme Champions, and Artwork<br>V.V. Cholita, a daughter of International<br>Champion Snowmass Velvet Voyager from<br>a mating with the beautiful Bozedown<br>Cover Girl. We clearly have both genetic<br>lines in house, so offered to a discerning<br>breeder. Fibre Stats: 14.6 Microns with<br>an SD of 3.87 at first fleece, 15.7 microns<br>still retaining SD of 3.8 for his last fleece.<br>Not shown as focused on fawns, and also<br>unproven, hence £3,200. |  |
| DNA Case No. | : Registered? No                            |                                | P No                                  |                                                                                                                                                                                                                                                                                                                                                                                                                                                                              |  |
| Sire:        | Snowmass Mystic Star XX of ARW (Imp) (ARWBA |                                |                                       |                                                                                                                                                                                                                                                                                                                                                                                                                                                                              |  |
|              |                                             |                                |                                       |                                                                                                                                                                                                                                                                                                                                                                                                                                                                              |  |