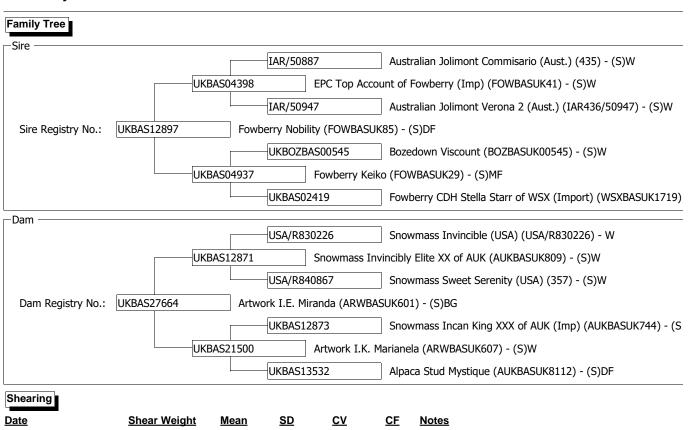

Mad Max is a beautifully upstanding male with truly exceptional conformation, half brother to multiple Supreme Champion Artwork Jack the Lad, with a couple of Reserve Championships under his belt. His Sire is Fowberry Nobility, who quite apart from his own achievements, has sired National Champion Sires. Max's Dam is Artwork I.E. Miranda, a daughter of one of the top original Snowmass imports, namely Snowmass Invincibly Elite. Miranda's dam is multi champion Artwork I.K. Marianela, a daughter of the quite unique Snowmass Incan King. Mad Max won Reserve White Champion at both South of England and Midlands Show. We really like him and have two of our top girls pregnant to him, namely I.E. Paloma (a Snowmass Invicibly Elite daughter) and G.L. Mercedes (a Snowmass Golden Legend daughter). However, we need to reduce numbers at Artwork, so Mad Max is offered at £4,500.

DNA Case No.: Registered? Yes

Sire: Fowberry Nobility (FOWBASUK85) - (S)DF

Dam: Artwork I.E. Miranda (ARWBASUK601) - (S)BG

Owned By: Ken Freivokh & Liz Windsor