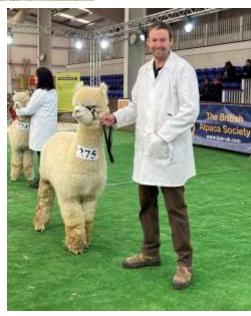

Mad Max is a beautifully upstanding male with truly exceptional conformation, half brother to multiple Supreme Champion Artwork Jack the Lad, with a couple of Reserve Championships under his belt. His Sire is Fowberry Nobility, who quite apart from his own achievements, has sired National Champion Sires. Max's Dam is Artwork I.E. Miranda, a daughter of one of the top original Snowmass imports, namely Snowmass Invincibly Elite. Miranda's dam is multi champion Artwork I.K. Marianela, a daughter of the quite unique Snowmass Incan King. Mad Max won Reserve White Champion at both South of England and Midlands Show. We really like him and have two of our top girls pregnant to him, namely I.E. Paloma (a Snowmass Invicibly Elite daughter) and G.L. Mercedes (a Snowmass Golden Legend daughter). However, we need to reduce numbers at Artwork, so Mad Max is offered at £4,500.