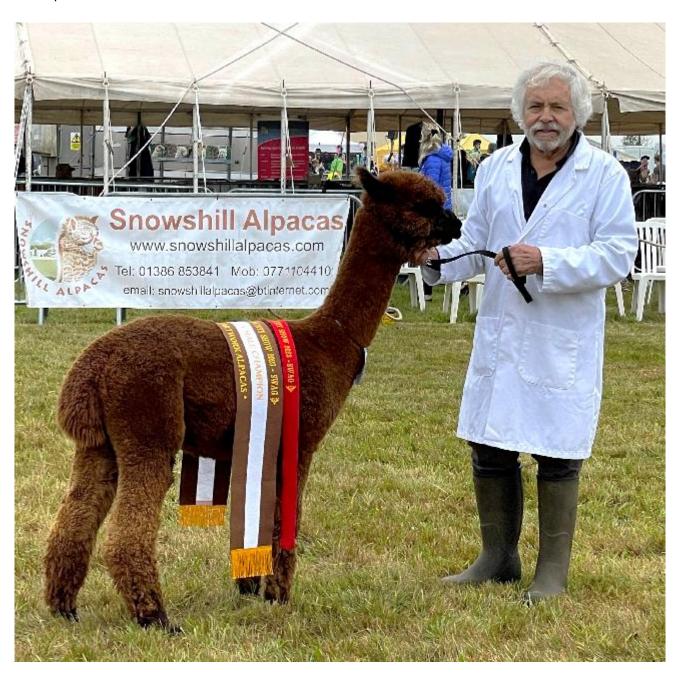

### **Prizes Won:**

Champion Brown Male - Scottish Alpaca Championships 2022

Judges Choice - Scottish Alpaca Championships 2022

Champion Brown Male - North Somerset Show 2022

Champion Brown Male - SWAG Fleece Show 2022

Champion Brown Male - SWAG at Somerset 2022

Reserve Champion Brown - HoE Fleece Show 2022

Reserve Champion Brown - EoE Alpaca Show 2022

Reserve Champion Brown - Midlands Show 2022

Champion Brown Male - National Halter Show 2023

Reserve Champion Brown - North Somerset 2023

Reserve Champion Brown - Welsh Show 2023