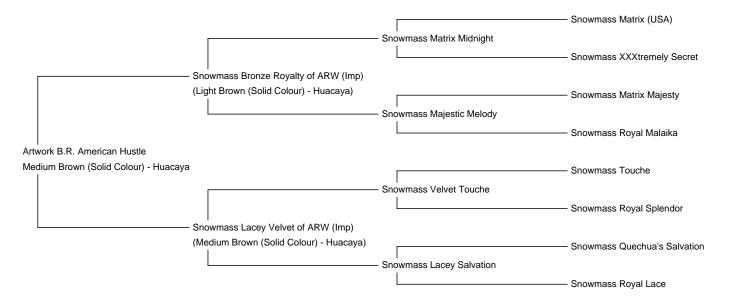

## Artwork B.R. American Hustle

Service Fee (On Farm): Contact For Fee

**Sire:** Snowmass Bronze Royalty of ARW (Imp) **Dam:** Snowmass Lacey Velvet of ARW (Imp)

**Breed Type:** Huacaya

Colour: Medium Brown (Solid Colour)
Registered With: BAS UKBAS40085

**Blood Lineage:** Snowmass Bronze Royalty

Date of Birth: 25th May 2021

Diameter (Micron) of first fleece sample: 12.70µ

Midlands Championship Show and Brown Female Champion at Eastern Alpaca Group Show. Bronze Royalty needs no introduction, having won multiple championships both in US and UK. Hustle's pedigree has amazing depth, with Snowmass Matrix and Snowmass Royal Malaika on the Sire side and Showmass Velvet Touche and Snowmass Quechua Salvation on the Dam side.